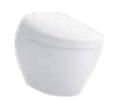

### **NEOREST**<sub>8</sub>

NEOREST NX II

with ACTILIGHT

CS901VT

CS901KVT

NEOREST

CS900VT

CS900KVT

Tornado Flush Flush system: 3.8L / 3.0L Water Use: Rough-in: 305mm

Bowl Shape: Elongated

468W\*800D\*565H mm Size: Body Color with: White with French Gold, Back Hinge White with Brushed Nickel

White with Silver