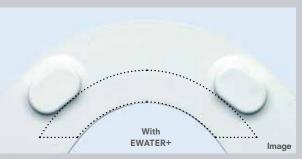

Survey: Evaluation of waste on the front section of the backside of the toilet seat with and without use of EWATER+

Usage conditions: A number of uses equivalent to usage for two weeks by a family of four (without cleaning)

\*Results vary according to usage and environmental conditions. All data collected by TOTO. The dotted lines in the figure show the area over with EWATER+ is sprayed.