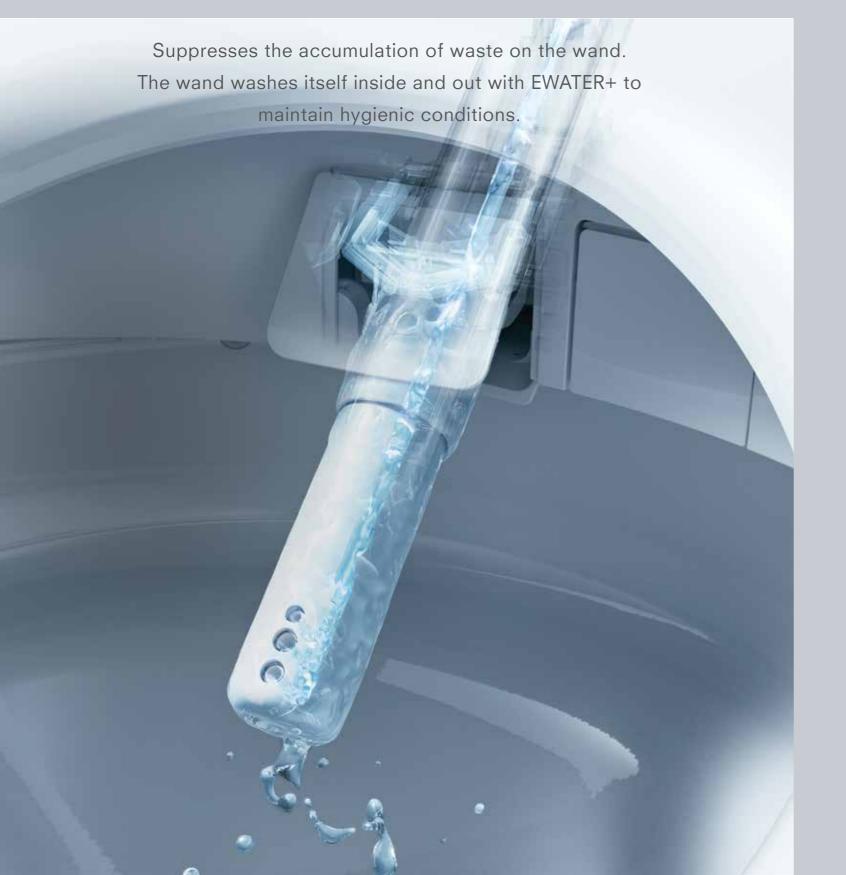

#### **EWATER+**

AFTER EACH USE,
THE WAND AUTOMATICALLY WASHES ITSELF WITH EWATER+.

This thorough cleaning occurs inside thewand as well as all around the exterior.

Even when the toilet is not being used, the wand periodically washes itself to ensure constant clean conditions.

#### **Self-Cleaning Mechanism**

#### **Always Keeping Conditions Clean**

Made of high-quality, waste-resistant resin and automatically sprayed with EWATER+ after each use, the wand is extremely resistant to waste and stains. What's more, the wand attaches to the seat, not the bowl, so waste is less likely to even reach it. Though the wand is self cleaning, you will appreciate how easily you can reach it and wipe it spotless.