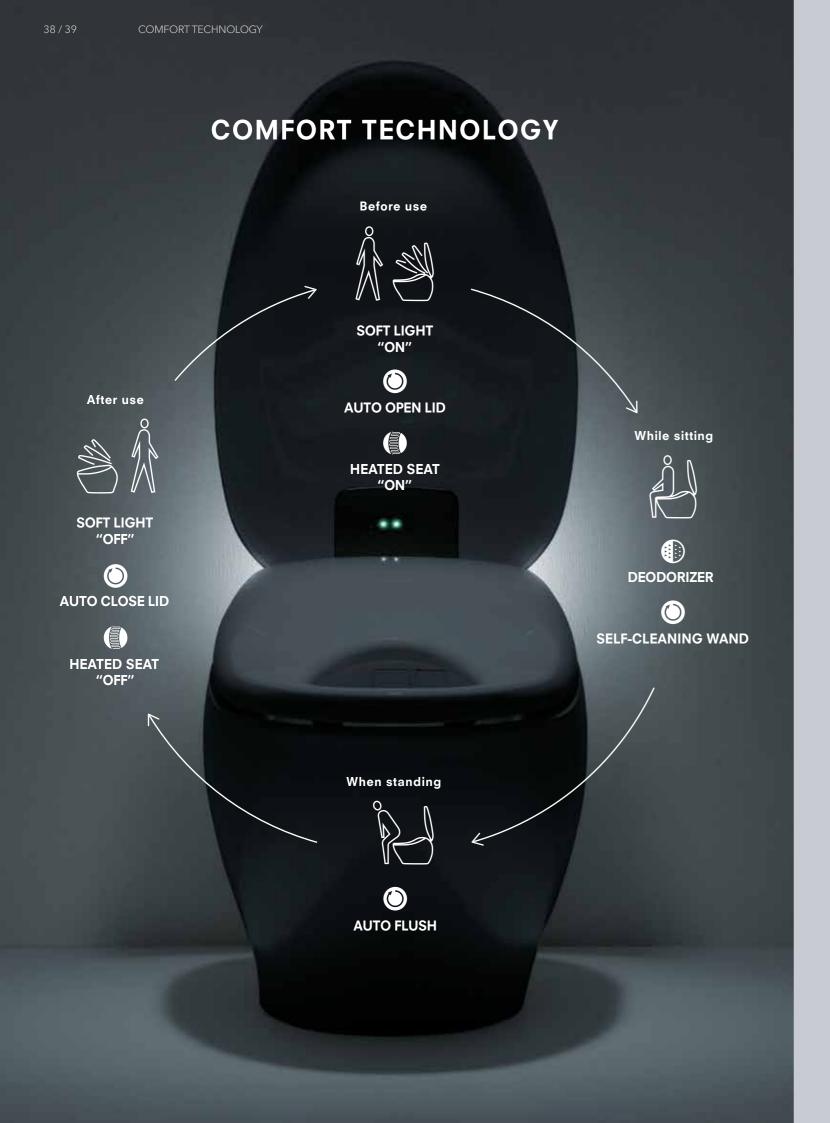

#### **COMFORT TECHNOLOGY**

For greater performance and hygiene in the bathroom

## AUTO OPEN / CLOSE LID

Eliminating the need to touch the toilet surfaces, the lid automatically opens and closes when the toilet is approached and departed.

#### **SOFT LIGHT**

Subdued lighting switches on when the toilet is approached, so users don't have to be exposed to bright bathroom lights at night.

#### **HEATED SEAT**

The moment you approach the toilet, the seat begins to rapidly warm up to a comfortable temperature.

#### **DEODORIZER**

Highly-effective deodorizing automatically takes place inside the toilet bowl both during and immediately after use, eliminating unwanted odors.

#### **AUTO FLUSH**

No need to touch buttons or the handle and never worry about someone forgetting to flush — it's automatic after each use.

## WARM AIR DRYING

Enjoy the ease and comfort of the temperature-adjustable warm-air dryer.

Ultra-powerful water conservation. Flushes waste completely every time — no matter where the toilet is located.