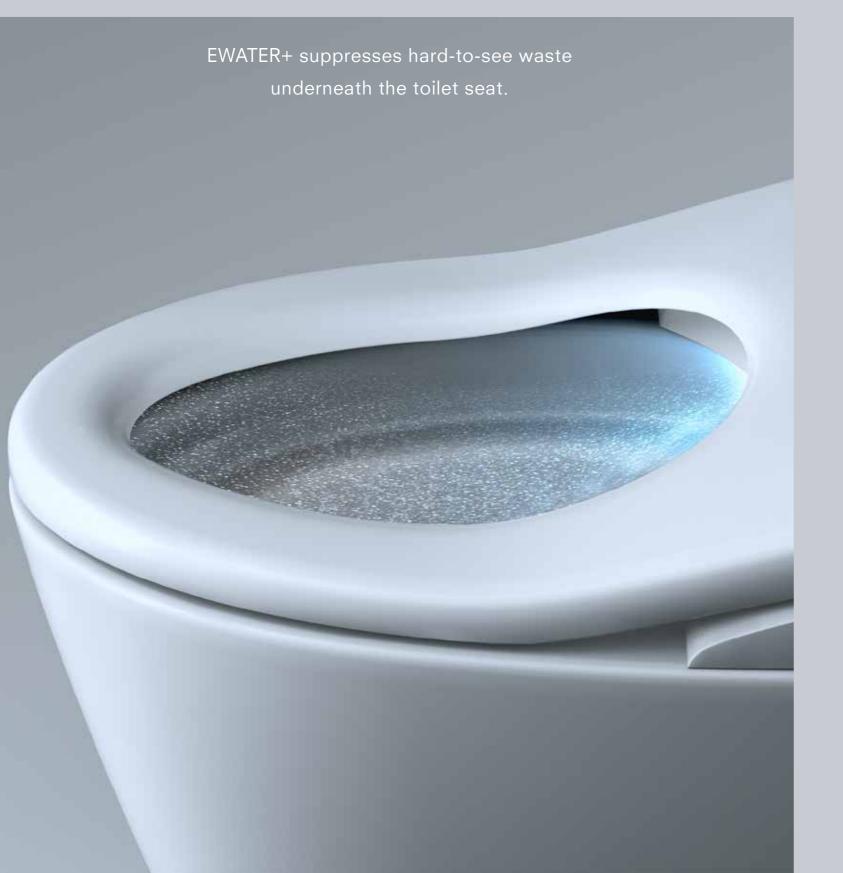

#### EWATER+ IS SPRAYED ON THE EASILY FOULED FRONT SECTION OF THE BACKSIDE OF THE TOILET SEAT.

This helps suppress urine and other waste from becoming yellow stains, for long-lasting cleanliness. A quick manual spray before cleaning allows you to remove waste with a light wipe.

#### **EWATER+** reaches underneath the toilet seat.

EWATER+ is sprayed throughout the toilet bowl, with large droplets covering the bowl surface and small droplets carried by air currents reaching the front section of the backside of the toilet seat