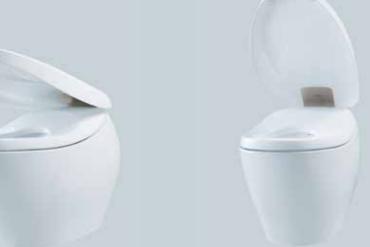

### **NEOREST**<sub>8</sub>

NEOREST NX II

with ACTILIGHT

CS901VT

CS901KVT

NEOREST

CS900VT

CS900KVT

Tornado Flush Flush system: 3.8L / 3.0L Water Use: Rough-in: 305mm

Bowl Shape: Elongated

468W\*800D\*565H mm Size: Body Color with: White with French Gold, Back Hinge White with Brushed Nickel

White with Silver

Remote Control: French Gold, Color Brushed Nickel

Silver

44 / 45 SMART TOILETS SMART TOILET