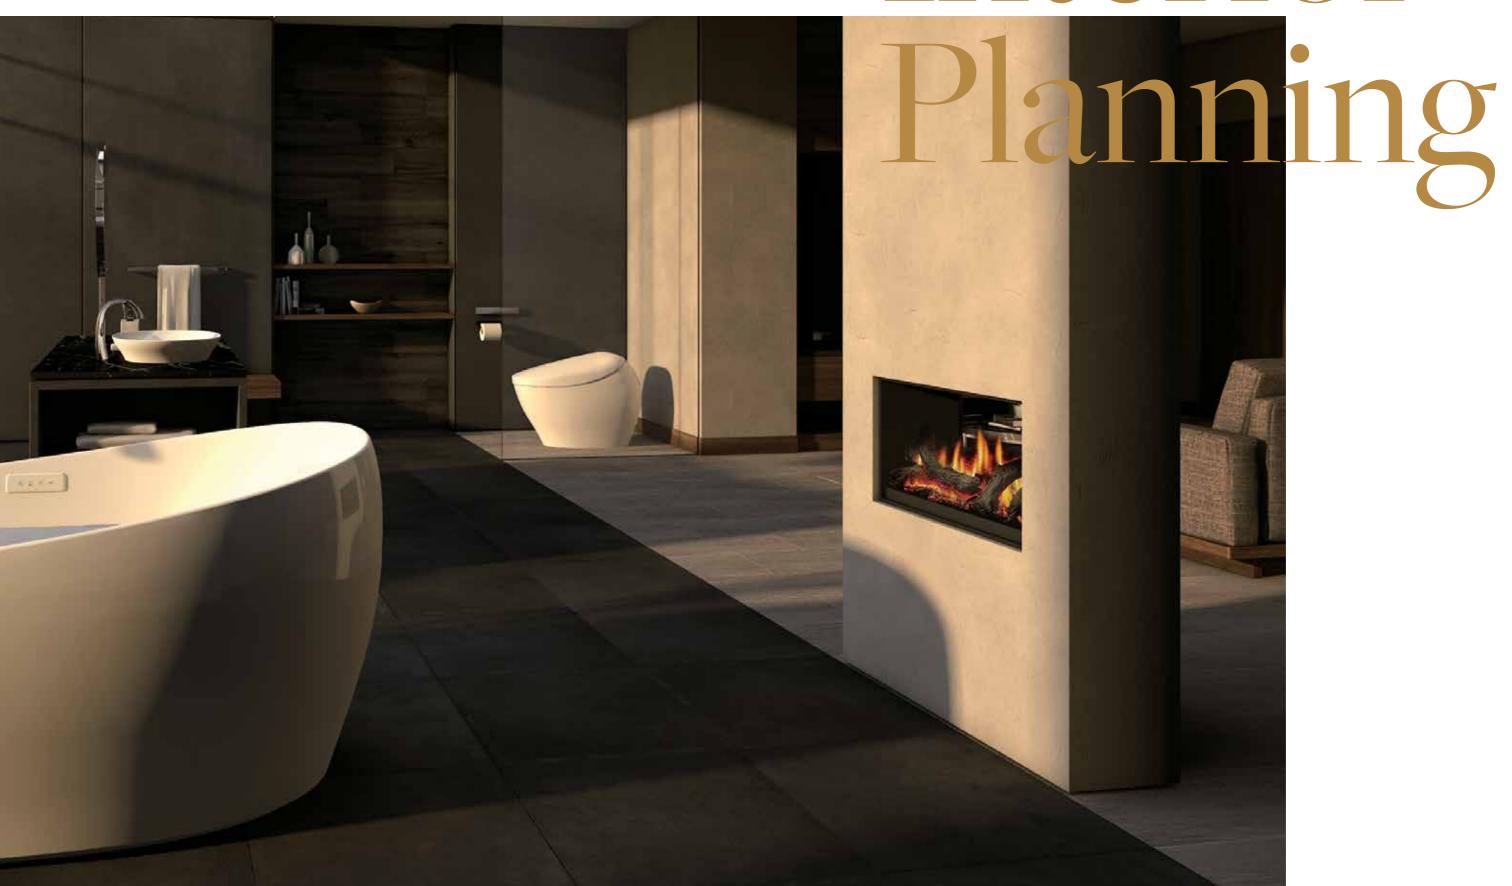

tops operation.
- 8 Rear cleansing Cleanses your rear.
- 9 **Soft rear cleansing** Cleanses your rear with a soft, embracing water flow.
- (10) Front cleansing Serves as a bidet for ladies.
- 11) Wide front cleansing Gently cleanses a wide area.
- 12) Water pressure adjustment You can make a selection from 5 different water pressure levels.
- (13) Wand position adjustment You can make a selection from 5 different wand position levels.
- (4) Warm air drying Dries your rear.
- Oscillate The wand moves back and forth for a thorough cleanse.Pulsate Water pressure alternates between soft and strong for a massage effect.

## TOILET PAPER HOLDER (STAND TYPE) YH63SDT1 YH63SDV1BN

Size: 290W × 260D × 830H mm

Color: Brushed Nickel

Chrome



46 / 47 INTERIOR PLANNING INTERIOR PLANNING

# Interior



INTERIOR PLANNING INTERIOR PLANNING 48 / 49



















Lavatory Faucet
TLP01701J







**Washbasin** L4706E





Over Head Shower TBW08004A





Hand Shower TBW02017A



**3 Way Diverter** TBV02105B



Thermostat Controller TBV02402B



FLOTATION TUB PJYD2200PWE 



Elbow TBW08009A

**Tub Filler** TBP01301AA / TBN01105B





049

Paper Holder YH902C