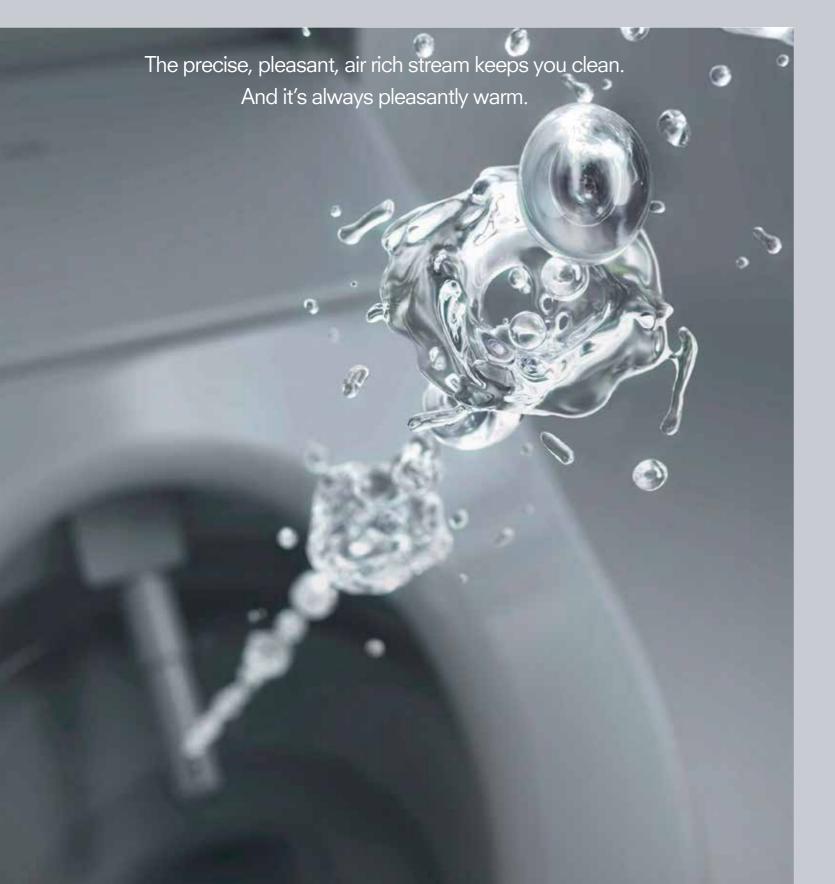

#### **AIR-IN WONDER-WAVE**

AIR RICH WATER DROPLETS TO PRODUCE A MORE COMFORTABLE WASHING SENSATION AND DELIVER MORE THOROUGH CLEANSING WITH LESS WATER CONSUMPTION.

Even more, water is warmed instantly as needed, so you need never worry about running out of warm water.

#### How AIR-IN WONDER-WAVE works

AIR-IN WONDER-WAVE technology is a precise and pleasant air-rich stream that keeps you clean. As water droplets are fired at different speeds, small droplets collide with larger ones, combining and expanding as they fill with more air. The injection of air enlarges the water droplets by approximately 30%