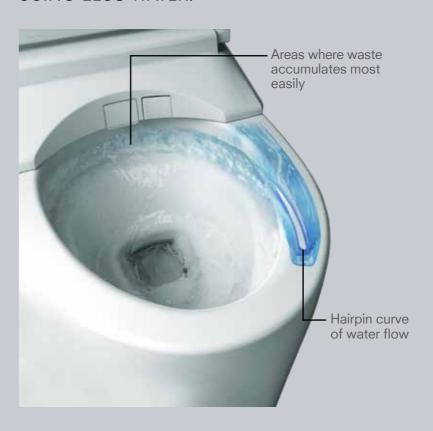

#### **TORNADO FLUSH**

NOT ONLY CLEANS MORE EFFECTIVELY, IT DOES SO QUIETLY USING LESS WATER.

Powerful streams of water merge and swirl 360 degrees, washing every spot inside the RIMLESS toilet bowl.

Powerful washing where waste can easily accumulate

TORNADO FLUSH's dynamic waterjet discharges from near the front of the toilet bowl, travels in a narrow channel along a hairpin curve, and with sustained water pressure thoroughly cleanses the areas where waste accumulates most easily to wash the entire bowl clean. The exquisitely-designed, high-quality ceramic bowl makes this innovative design possible.