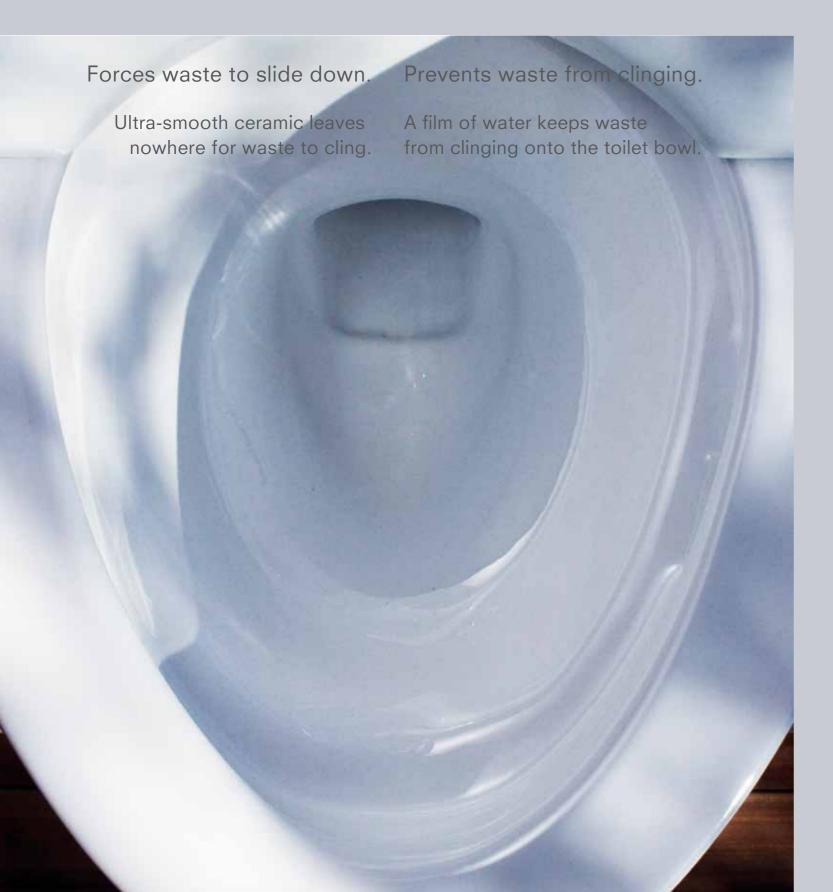

CEFIONTECT

Ultra-smooth ceramic glaze leaves nowhere for waste to clind

PREMIST

A film of water keeps waste from clinging onto the toilet bow

**TORNADO FLUSH** 

360° cleaning nower reaches every snot using less water

#### IS AN ULTRA SMOOTH CERAMIC GLAZE THAT COATS THE TOILET BOWL.

Its microscopic surface ridges are far smaller than waste particles, leaving no place for waste to gain a foothold. Extremely durable, CEFIONTECT is designed for enduring beauty and cleanliness.

#### **PREMIST**

To ensure waste washes away easily, a film of water keeps waste from clinging onto the toilet bowl.

PREMIST automatically sprays water over the surface of the inner toilet bowl before every use.