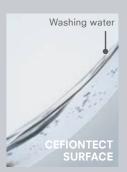

## Eliminating the microscopic gaps where waste hides

Conventional ceramic may appear perfectly smooth to the eye, but it has gaps where waste particles can hide.

At just one millionth of a millimeter,

CEFIONTECT's surface ridges are much tinier than waste particles.

#### Water has a strong affinity to CEFIONTECT

Hydrophilic describes organisms and materials that attract water. CEFIONTECT is hydrophilic. Water spreads easily over the toilet bowl, so waste particles easily wash away.