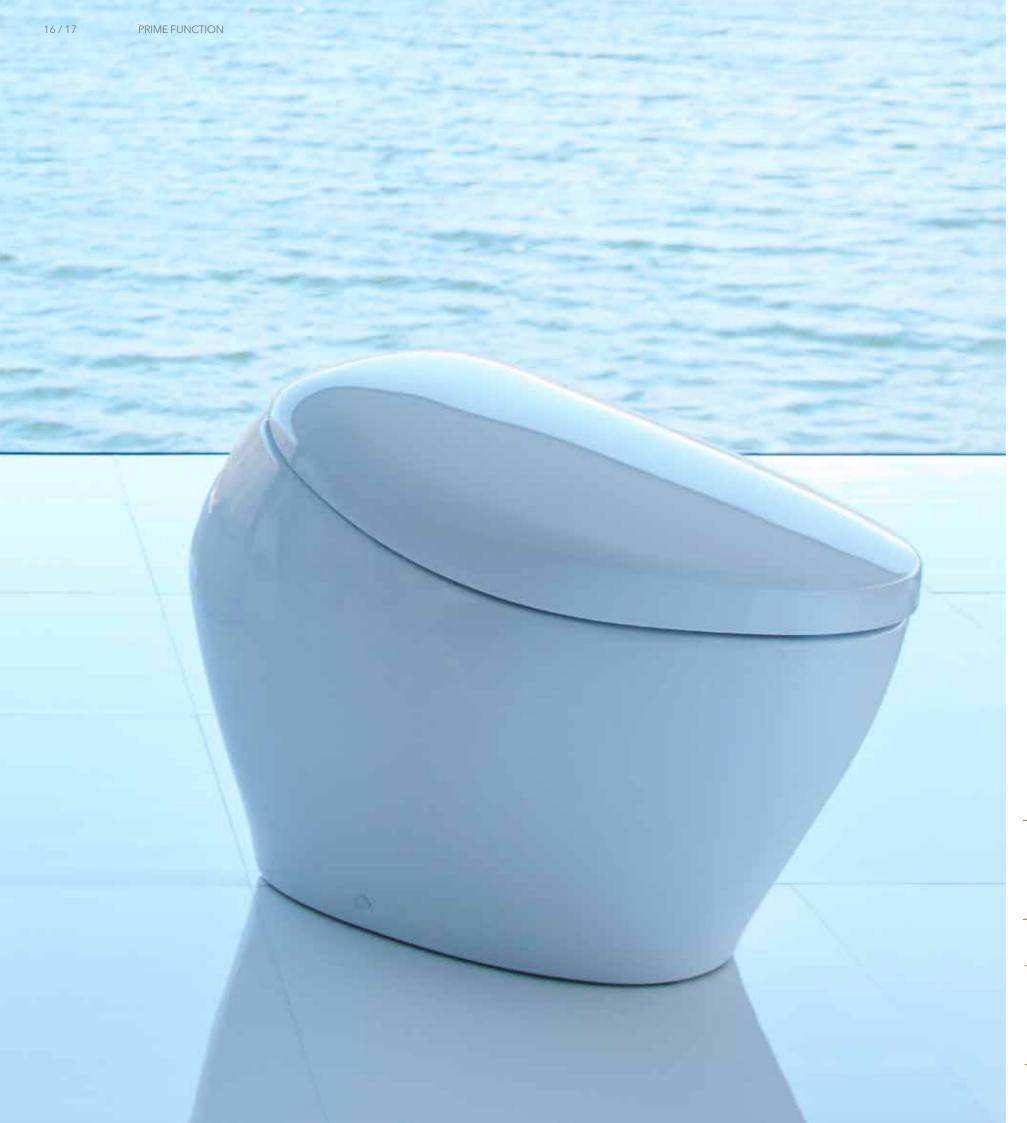

## Prime Function

18 / 19 CLEAN TECHNOLOGY CLEAN TECHNOLOGY

Photocatalytic glaze, the ultimate cleaning technology, has the natural power to decompose waste.

CLEAN Light and the extraordinary surface treatment enable easy removal of even microscopic debris and particles.