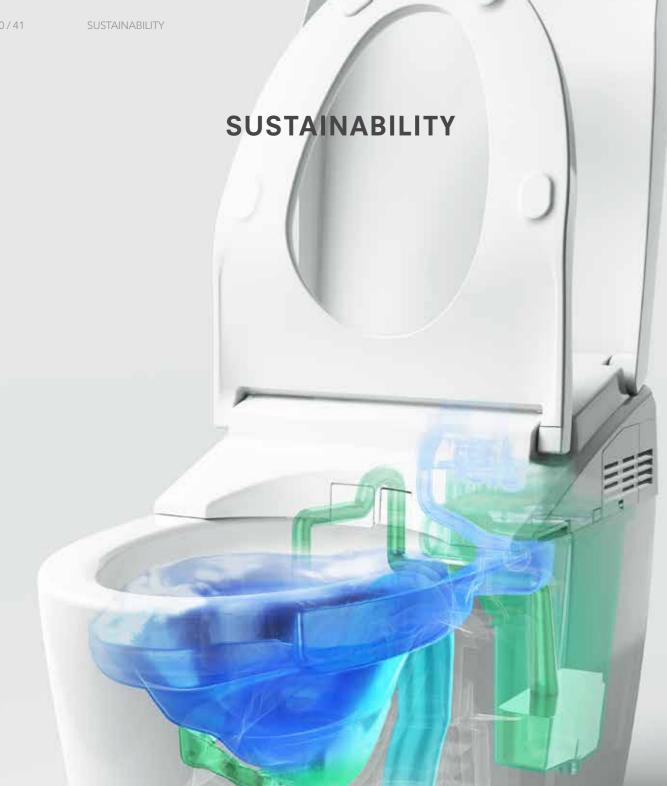

**HYBRID ECOLOGY SYSTEM** 

HYBRID ECOLOGY SYSTEM combines two innovative water streams—one from the plumbing system and one from a small tank inside the toilet—to maximize flushing efficiency. Using minimal water, HYBRID ECOLOGY SYSTEM is so effective at removing waste that a second flush is never required. What's more, the flushing power remains strong regardless of how high up in a building the toilet is located.