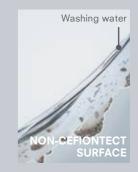

## Eliminating the microscopic gaps where waste hides

Conventional ceramic may appear perfectly smooth to the eye, but it has gaps where waste particles can hide.

At just one millionth of a millimeter,

CEFIONTECT's surface ridges are much tinier than waste particles.

#### Water has a strong affinity to CEFIONTECT

Hydrophilic describes organisms and materials that attract water. CEFIONTECT is hydrophilic. Water spreads easily over the toilet bowl, so waste particles easily wash away.