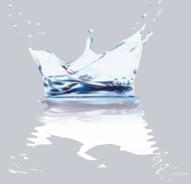

#### **EWATER+**

WASHES THE TOILET BOWL, WHERE WASTE TENDS TO ACCUMULATE AND PRODUCE STAINS THAT CAN BECOME PERMENANT.

Using no chemicals or cleaning agents, EWATER+ leaves microscopic waste no place to hide and provides everyday peace of mind.

#### **How EWATER+ Cleans**

PREMIST, a fine mist of water is sprayed inside the toilet

Since waste is less able to adhere to a wet surface, it is more easily washed away

EWATER+ is applied to wash the wand and toilet bowl and remove waste

EWATER+ automatically

Before use → During use -→ After use — → During standby

Uses no detergents

Reverts to normal

22 / 23 CLEAN TECHNOLOGY CLEAN TECHNOLOGY