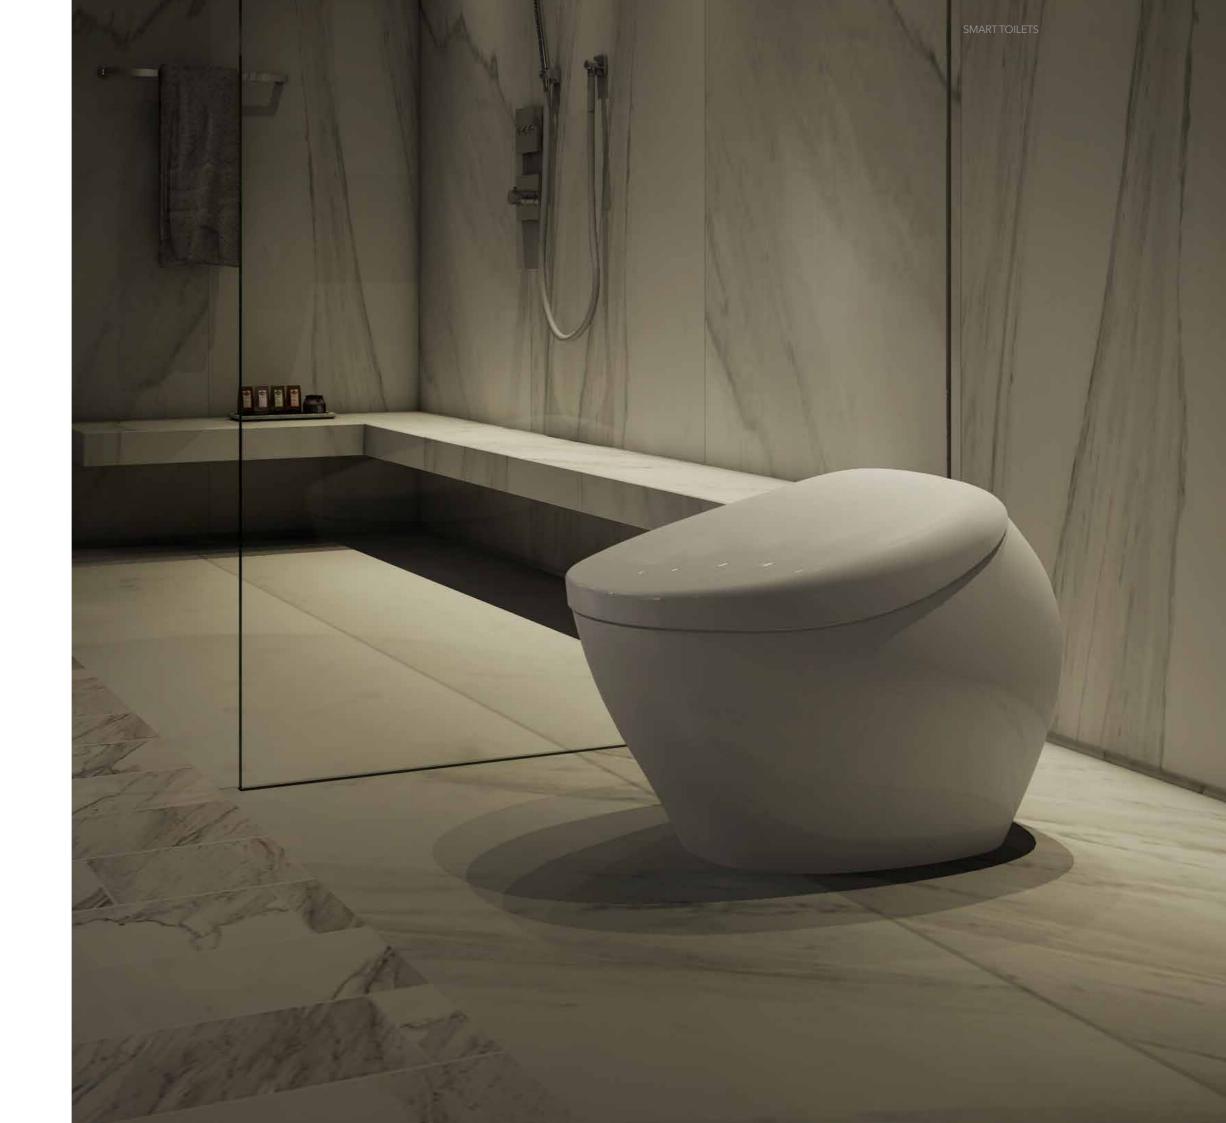

#### SMART TOILETS

# Design Concept

The elegant curvaceous silhouette enhances

the beauty of the ceramic texture.

Exquisite from every angle,

the design exudes a presence like no other.

10 / 11 DESIGN CONCEPT

DESIGN CONCEPT

## Imaginations and design

The development of NEOREST NX began with the aim of designing the next-generation toilet in looking 100 years into the future as TOTO celebrates its 100th-year anniversary. "What is appropriate for a restroom where people relax is something that offers comfort and meets people's emotional needs." The designer, Yuji Yoshioka, aimed to create something that in itself had presence as an attractive product, and not just as one element of the space inside the restroom.