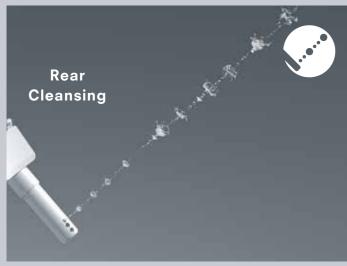

#### REAR CLEANSING

Large air-filled water droplets pr ovide a comfortable sensation and complete cleansing with minimal water use.