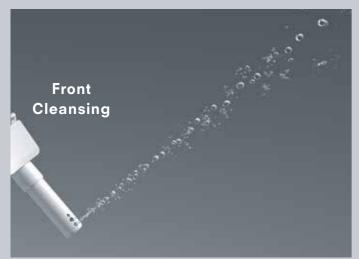

#### FRONT CLEANSING

A gentle dispersion of large water droplets ensures intimate cleansing in the most comforting way.