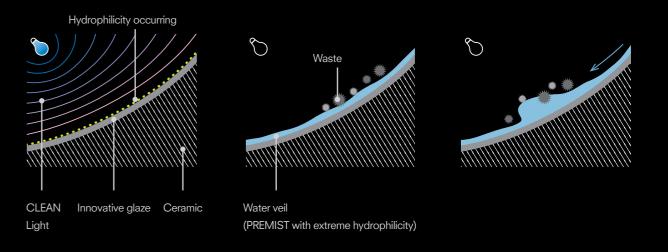

#### State-of-the-art materials

CLEAN Light and the extreme hydrophilic surface of the toilet bowl combine to attract water to the surface and keep the surface clean after use.

#### Operates 24 hours a day to maintain clean conditions

CLEAN Light and the extreme hydrophilic surface of the toilet bowl combine to make it easy to wash waste away and keep the toilet bowl surface clean.

#### Water has a strong affinity to CEFIONTECT

Hydrophilic describes organisms and materials that attract water. CEFIONTECT is hydrophilic. Water spreads easily over the toilet bowl, so waste particles easily wash away.

Due to the ceramic's hydrophilic nature, waste washes away more easily.