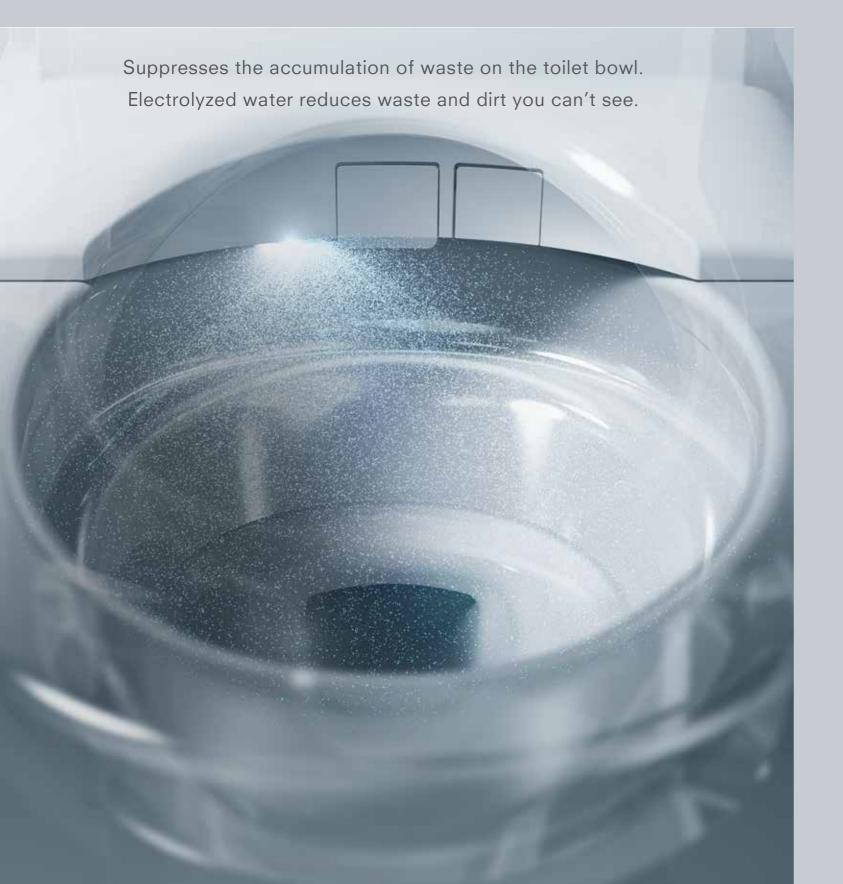

#### **EWATER+**

WASHES THE TOILET BOWL, WHERE WASTE TENDS TO ACCUMULATE AND PRODUCE STAINS THAT CAN BECOME PERMENANT.

Using no chemicals or cleaning agents, EWATER+ leaves microscopic waste no place to hide and provides everyday peace of mind.

#### Sustainable cleaning

WASHLET sprays the non-porous ceramic bowl with EWATER+, to help prevent the buildup of microscopic waste. Free of chemicals and cleaning agents, EWATER+ returns to the water cycle as pure H<sub>2</sub>O.