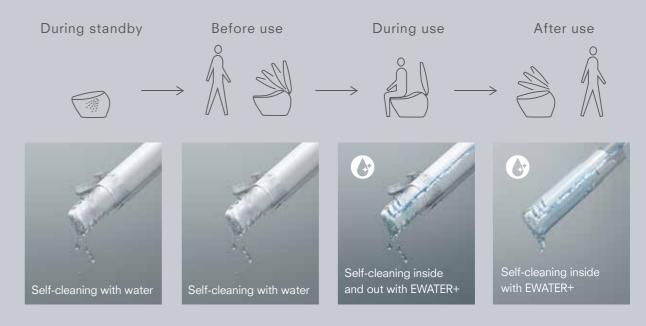

#### **How EWATER+ Cleans**

PREMIST, a fine mist of water is sprayed inside the toilet

Since waste is less able to adhere to a wet surface, it is more easily washed away

EWATER+ is applied to wash the wand and toilet bowl and remove waste

EWATER+ automatically

Before use → During use -→ After use — → During standby

Uses no detergents

Reverts to normal

22 / 23 CLEAN TECHNOLOGY CLEAN TECHNOLOGY

#### **How EWATER+ Cleans**

PREMIST, a fine mist of water is sprayed inside the toilet

Since waste is less able to adhere to a wet surface, it is more easily washed away

After you step away from the toilet, EWATER+ is sprayed in the toilet bowland underneath the toilet seat, after which the lid automatically closes

EWATER+ is automatically sprayed 8 hours after the

 $\rightarrow$  During use -

→ After use ——