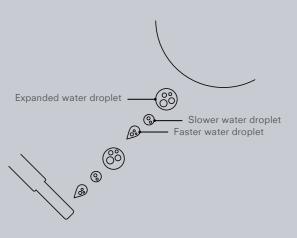

#### **AIR-IN WONDER-WAVE**

AIR RICH WATER DROPLETS TO PRODUCE A MORE COMFORTABLE WASHING SENSATION AND DELIVER MORE THOROUGH CLEANSING WITH LESS WATER CONSUMPTION.

Even more, water is warmed instantly as needed, so you need never worry about running out of warm water.

#### How AIR-IN WONDER-WAVE works

AIR-IN WONDER-WAVE technology is a precise and pleasant air-rich stream that keeps you clean. As water droplets are fired at different speeds, small droplets collide with larger ones, combining and expanding as they fill with more air. The injection of air enlarges the water droplets by approximately 30%

#### **HOW AIR-IN WONDER-WAVE WORK**

As water is fired at different speeds, small droplets collide with larger ones, combing and expanding as the droplets fill with more air. The injection of air englarges water droplet by around 30%