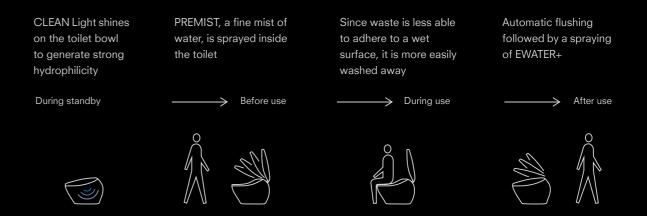

#### **How EWATER+ Cleans**

PREMIST, a fine mist of water is sprayed inside the toilet

Since waste is less able to adhere to a wet surface, it is more easily washed away

EWATER+ is applied to wash the wand and toilet bowl and remove waste

EWATER+ automatically

Before use → During use -→ After use — → During standby

Uses no detergents

Reverts to normal

22 / 23 CLEAN TECHNOLOGY CLEAN TECHNOLOGY

#### **How EWATER+ Cleans**

PREMIST, a fine mist of water is sprayed inside the toilet

Since waste is less able to adhere to a wet surface, it is more easily washed away

After you step away from the toilet, EWATER+ is sprayed in the toilet bowland underneath the toilet seat, after which the lid automatically closes

EWATER+ is automatically sprayed 8 hours after the

 $\rightarrow$  During use -

→ After use ——