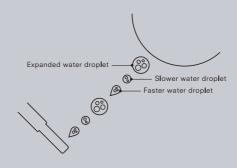

#### **AIR-IN WONDER-WAVE**

AIR RICH WATER DROPLETS TO PRODUCE A MORE COMFORTABLE WASHING SENSATION AND DELIVER MORE THOROUGH CLEANSING WITH LESS WATER CONSUMPTION.

Even more, water is warmed instantly as needed, so you need never worry about running out of warm water.

#### How AIR-IN WONDER-WAVE works

AIR-IN WONDER-WAVE technology is a precise and pleasant air-rich stream that keeps you clean. As water droplets are fired at different speeds, small droplets collide with larger ones, combining and expanding as they fill with more air. The injection of air enlarges the water droplets by approximately 30%

#### **HOW AIR-IN WONDER-WAVE WORK**

As water is fired at different speeds, small droplets collide with larger ones, combing and expanding as the droplets fill with more air. The injection of air englarges water droplet by around 30%