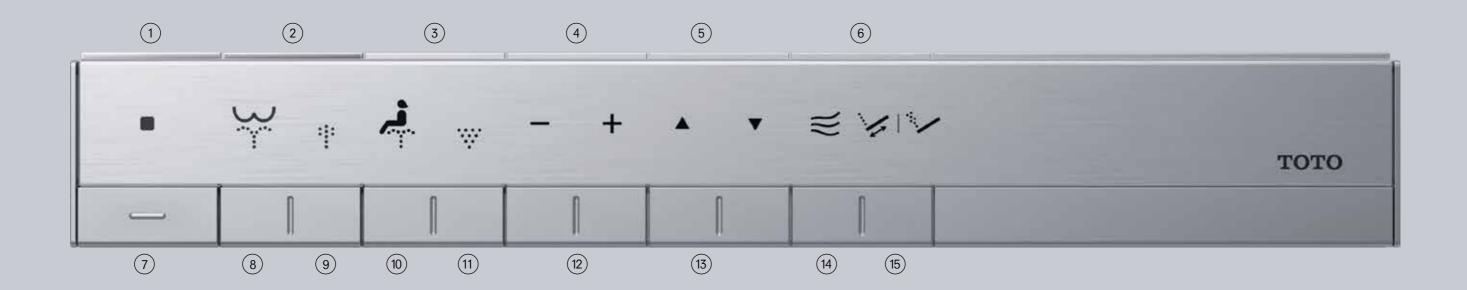

### **HOW THE REMOTE CONTROL WORKS**

Easy and Convenient to Use.

#### **NEOREST**

- (1) **Full flush** Performs a full flush.
- 2 **Light flush** Performs a light flush.
- (3) **Wand clean** Cleans the wand with "EWATER+".
- 4 **Personal setting lock** Store your preferred "Water pressure", "Wand position" and "Warm water temperature" settings.
- 5 Opening and closing the toilet seat Opens and closes the toilet seat.
- 6 Opening and closing the toilet lid Opens and closes the toilet lid.
- **Topping** Stops operation.
- 8 Rear cleansing Cleanses your rear.
- 9 **Soft rear cleansing** Cleanses your rear with a soft, embracing water flow.
- (10) Front cleansing Serves as a bidet for ladies.
- 11) Wide front cleansing Gently cleanses a wide area.
- 12) Water pressure adjustment You can make a selection from 5 different water pressure levels.
- (13) Wand position adjustment You can make a selection from 5 different wand position levels.
- (4) Warm air drying Dries your rear.
- Oscillate The wand moves back and forth for a thorough cleanse.Pulsate Water pressure alternates between soft and strong for a massage effect.