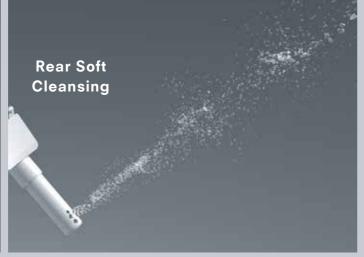

#### SOFT REAR CLEANSING

Plentiful showers of water provide a gentle sensation and complete cleansing over a wide area.