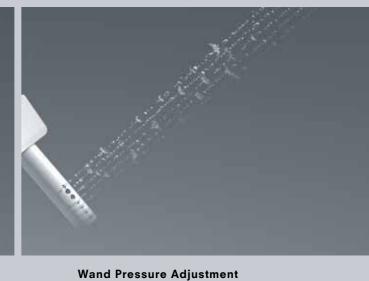

#### **Wand Position Adjustment**

You can easily set the wand position according to your preference.

Select from five levels of water pressure