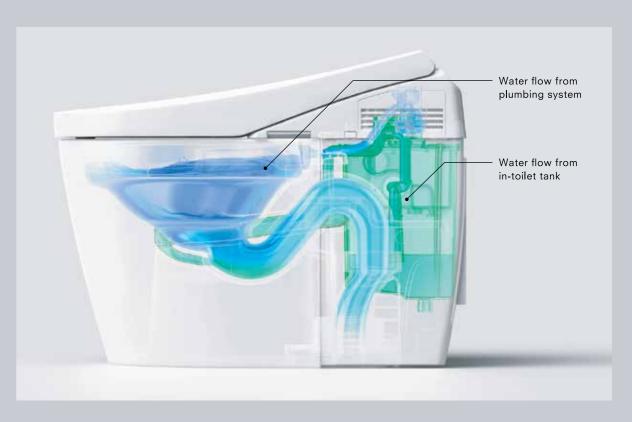

**HYBRID ECOLOGY SYSTEM** 

HYBRID ECOLOGY SYSTEM combines two innovative water streams—one from the plumbing system and one from a small tank inside the toilet—to maximize flushing efficiency. Using minimal water, HYBRID ECOLOGY SYSTEM is so effective at removing waste that a second flush is never required. What's more, the flushing power remains strong regardless of how high up in a building the toilet is located.