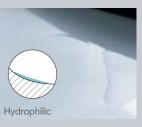

#### Water has a strong affinity to CEFIONTECT

Hydrophilic describes organisms and materials that attract water. CEFIONTECT is hydrophilic. Water spreads easily over the toilet bowl, so waste particles easily wash away.

Due to the ceramic's hydrophilic nature, waste washes away more easily.