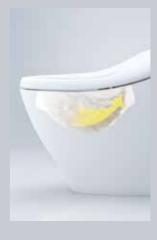

### **PREMIST**

#### **PREMIST**

To ensure waste washes away easily, a film of water keeps waste from clinging onto the toilet bowl.

PREMIST automatically sprays water over the surface of the inner toilet bowl before every use.

Due to the ceramic's hydrophilic nature, waste washes away more easily.