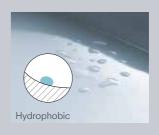

#### Water has a strong affinity to CEFIONTECT

Hydrophilic describes organisms and materials that attract water. CEFIONTECT is hydrophilic. Water spreads easily over the toilet bowl, so waste particles easily wash away.

Due to the ceramic's hydrophilic nature, waste washes away more easily.