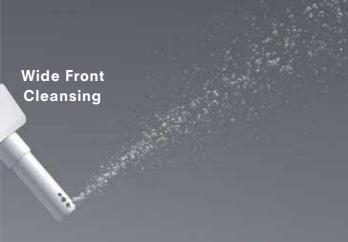

#### WIDE FRONT CLEANSING

Showers of small water drioplets reach a wide area, ensuring a gentle sensation for sensitive skin.