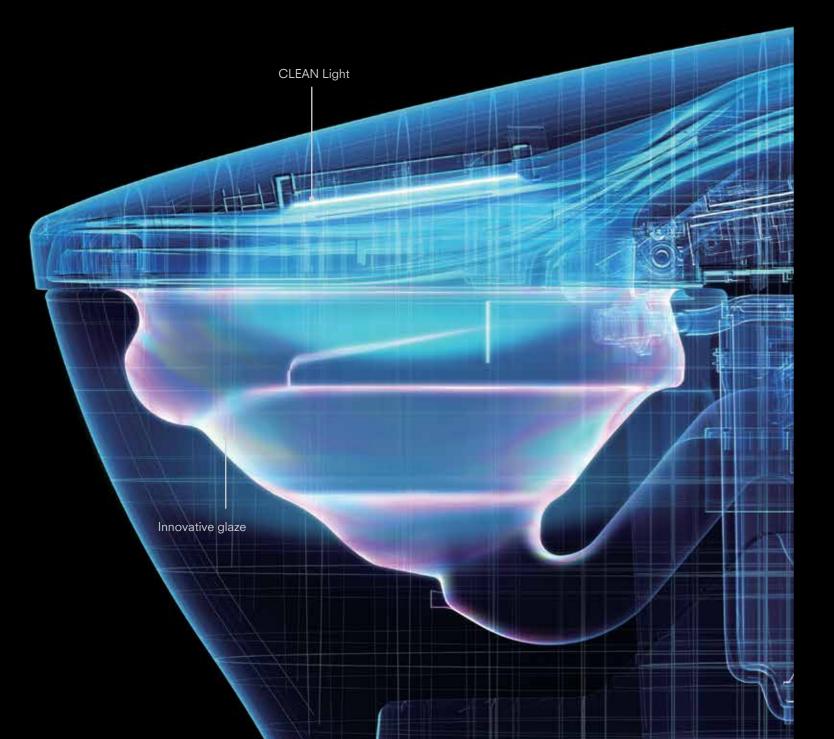

## Prime Function

18 / 19 CLEAN TECHNOLOGY CLEAN TECHNOLOGY

Photocatalytic glaze, the ultimate cleaning technology, has the natural power to decompose waste.

CLEAN Light and the extraordinary surface treatment enable easy removal of even microscopic debris and particles.

#### State-of-the-art materials

CLEAN Light and the extreme hydrophilic surface of the toilet bowl combine to attract water to the surface and keep the surface clean after use.

#### Operates 24 hours a day to maintain clean conditions

CLEAN Light and the extreme hydrophilic surface of the toilet bowl combine to make it easy to wash waste away and keep the toilet bowl surface clean.