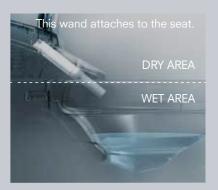

#### **Always Keeping Conditions Clean**

Made of high-quality, waste-resistant resin and automatically sprayed with EWATER+ after each use, the wand is extremely resistant to waste and stains. What's more, the wand attaches to the seat, not the bowl, so waste is less likely to even reach it. Though the wand is self cleaning, you will appreciate how easily you can reach it and wipe it spotless.