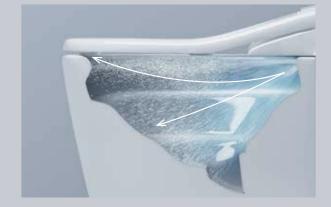

#### **TORNADO FLUSH**

NOT ONLY CLEANS MORE EFFECTIVELY, IT DOES SO QUIETLY USING LESS WATER.

Powerful streams of water merge and swirl 360 degrees, washing every spot inside the RIMLESS toilet bowl.

Powerful washing where waste can easily accumulate

TORNADO FLUSH's dynamic waterjet discharges from near the front of the toilet bowl, travels in a narrow channel along a hairpin curve, and with sustained water pressure thoroughly cleanses the areas where waste accumulates most easily to wash the entire bowl clean. The exquisitely-designed, high-quality ceramic bowl makes this innovative design possible.

#### **RIMLESS**

The RIMLESS design not only leaves no place for waste to hide, it also makes it much easier to clean the toilet.

32 / 33 CLEANSING TECHNOLOGY CLEANSING TECHNOLOGY