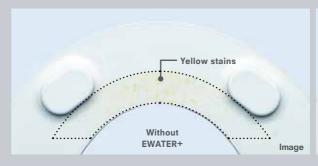

Survey: Evaluation of waste on the front section of the backside of the toilet seat with and without use of EWATER+

Usage conditions: A number of uses equivalent to usage for two weeks by a family of four (without cleaning)

\*Results vary according to usage and environmental conditions. All data collected by TOTO. The dotted lines in the figure show the area over with EWATER+ is sprayed.