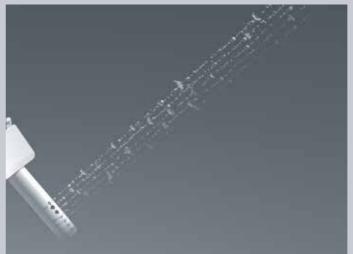

#### **AIR-IN WONDER-WAVE**

AIR RICH WATER DROPLETS TO PRODUCE A MORE COMFORTABLE WASHING SENSATION AND DELIVER MORE THOROUGH CLEANSING WITH LESS WATER CONSUMPTION.

Even more, water is warmed instantly as needed, so you need never worry about running out of warm water.

#### How AIR-IN WONDER-WAVE works

AIR-IN WONDER-WAVE technology is a precise and pleasant air-rich stream that keeps you clean. As water droplets are fired at different speeds, small droplets collide with larger ones, combining and expanding as they fill with more air. The injection of air enlarges the water droplets by approximately 30%

#### **HOW AIR-IN WONDER-WAVE WORK**

As water is fired at different speeds, small droplets collide with larger ones, combing and expanding as the droplets fill with more air. The injection of air englarges water droplet by around 30%