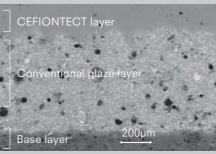

#### What makes CEFIONTECT so durable?

A glass layer is burned over the conventional glaze layer, making CEFIONTECT an extremely durable material.

CEFIONTECT toilet micrograph \*1Qm=0.001mn