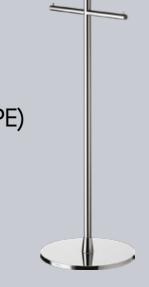

## TOILET PAPER HOLDER (STAND TYPE) YH63SDT1 YH63SDV1BN

Size: 290W × 260D × 830H mm

Color: Brushed Nickel

Chrome

46 / 47 INTERIOR PLANNING INTERIOR PLANNING