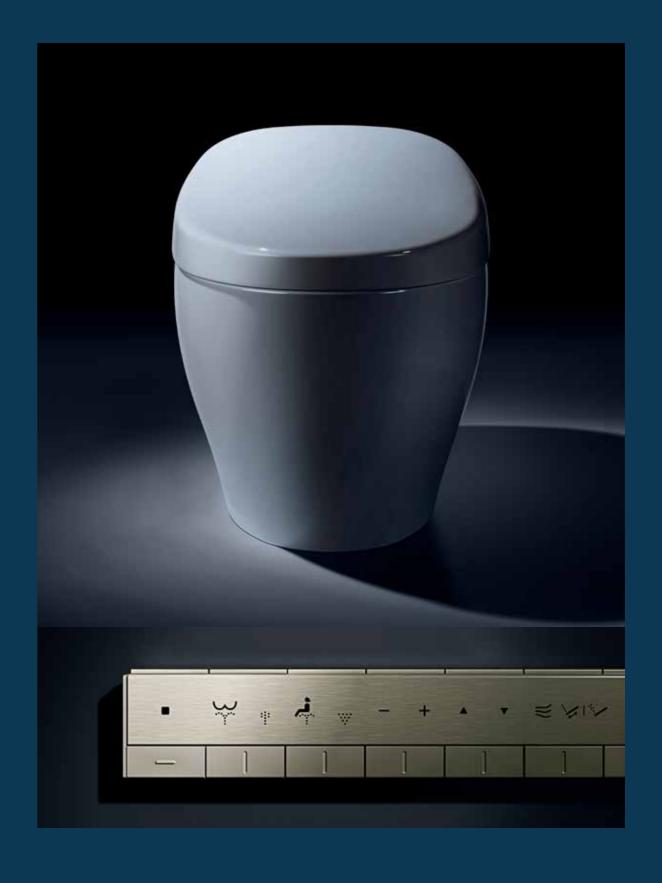

### **HOW THE REMOTE CONTROL WORKS**

Easy and Convenient to Use.

#### **NEOREST**

- (1) **Full flush** Performs a full flush.
- 2 **Light flush** Performs a light flush.
- (3) **Wand clean** Cleans the wand with "EWATER+".
- 4 **Personal setting lock** Store your preferred "Water pressure", "Wand position" and "Warm water temperature" settings.
- 5 Opening and closing the toilet seat Opens and closes the toilet seat.
- 6 Opening and closing the toilet lid Opens and closes the toilet lid.
- **Topping** Stops operation.
- 8 Rear cleansing Cleanses your rear.
- 9 **Soft rear cleansing** Cleanses your rear with a soft, embracing water flow.
- (10) Front cleansing Serves as a bidet for ladies.
- 11) Wide front cleansing Gently cleanses a wide area.
- 12) Water pressure adjustment You can make a selection from 5 different water pressure levels.
- (13) Wand position adjustment You can make a selection from 5 different wand position levels.
- (4) Warm air drying Dries your rear.
- Oscillate The wand moves back and forth for a thorough cleanse.Pulsate Water pressure alternates between soft and strong for a massage effect.