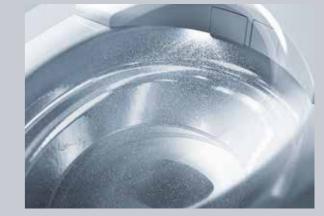

CEFIONTECT

Ultra-smooth ceramic glaze leaves nowhere for waste to clind

PREMIST

A film of water keeps waste from clinging onto the toilet bow

**TORNADO FLUSH** 

360° cleaning nower reaches every snot using less water

#### IS AN ULTRA SMOOTH CERAMIC GLAZE THAT COATS THE TOILET BOWL.

Its microscopic surface ridges are far smaller than waste particles, leaving no place for waste to gain a foothold. Extremely durable, CEFIONTECT is designed for enduring beauty and cleanliness.

## Eliminating the microscopic gaps where waste hides

Conventional ceramic may appear perfectly smooth to the eye, but it has gaps where waste particles can hide.

At just one millionth of a millimeter,

CEFIONTECT's surface ridges are much tinier than waste particles.

#### Water has a strong affinity to CEFIONTECT

Hydrophilic describes organisms and materials that attract water. CEFIONTECT is hydrophilic. Water spreads easily over the toilet bowl, so waste particles easily wash away.