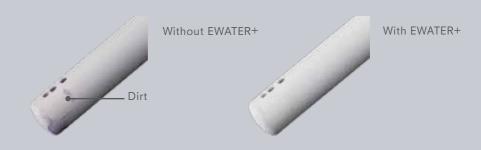

Survey: Evaluation of waste on the front section of the backside of the toilet seat with and without use of EWATER+

Usage conditions: A number of uses equivalent to usage for two weeks by a family of four (without cleaning)

\*Results vary according to usage and environmental conditions. All data collected by TOTO. The dotted lines in the figure show the area over with EWATER+ is sprayed.