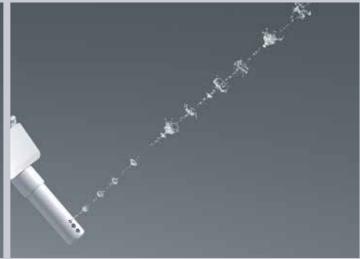

#### **AIR-IN WONDER-WAVE**

AIR RICH WATER DROPLETS TO PRODUCE A MORE COMFORTABLE WASHING SENSATION AND DELIVER MORE THOROUGH CLEANSING WITH LESS WATER CONSUMPTION.

Even more, water is warmed instantly as needed, so you need never worry about running out of warm water.

#### How AIR-IN WONDER-WAVE works

AIR-IN WONDER-WAVE technology is a precise and pleasant air-rich stream that keeps you clean. As water droplets are fired at different speeds, small droplets collide with larger ones, combining and expanding as they fill with more air. The injection of air enlarges the water droplets by approximately 30%

#### **HOW AIR-IN WONDER-WAVE WORK**

As water is fired at different speeds, small droplets collide with larger ones, combing and expanding as the droplets fill with more air. The injection of air englarges water droplet by around 30%