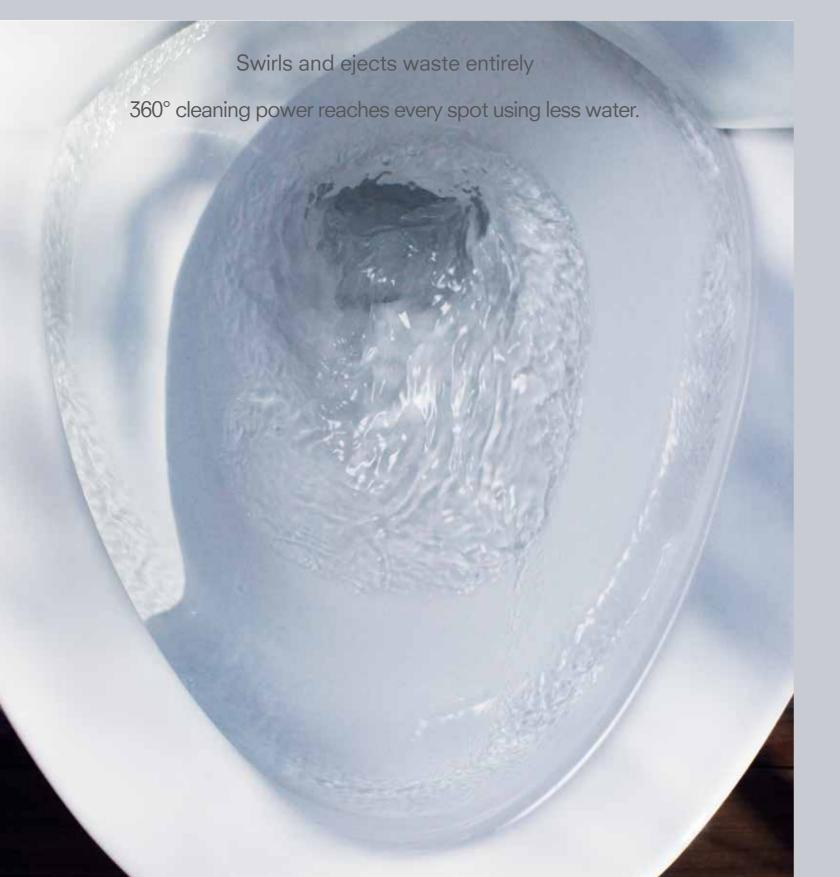

#### **TORNADO FLUSH**

NOT ONLY CLEANS MORE EFFECTIVELY, IT DOES SO QUIETLY USING LESS WATER.

Powerful streams of water merge and swirl 360 degrees, washing every spot inside the RIMLESS toilet bowl.

Powerful washing where waste can easily accumulate

TORNADO FLUSH's dynamic waterjet discharges from near the front of the toilet bowl, travels in a narrow channel along a hairpin curve, and with sustained water pressure thoroughly cleanses the areas where waste accumulates most easily to wash the entire bowl clean. The exquisitely-designed, high-quality ceramic bowl makes this innovative design possible.

#### **RIMLESS**

The RIMLESS design not only leaves no place for waste to hide, it also makes it much easier to clean the toilet.

32 / 33 CLEANSING TECHNOLOGY CLEANSING TECHNOLOGY