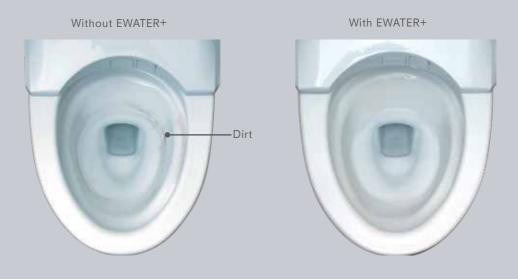

#### EWATER+ IS SPRAYED ON THE EASILY FOULED FRONT SECTION OF THE BACKSIDE OF THE TOILET SEAT.

This helps suppress urine and other waste from becoming yellow stains, for long-lasting cleanliness. A quick manual spray before cleaning allows you to remove waste with a light wipe.

Survey: Evaluation of waste on the front section of the backside of the toilet seat with and without use of EWATER+

Usage conditions: A number of uses equivalent to usage for two weeks by a family of four (without cleaning)

\*Results vary according to usage and environmental conditions. All data collected by TOTO. The dotted lines in the figure show the area over with EWATER+ is sprayed.